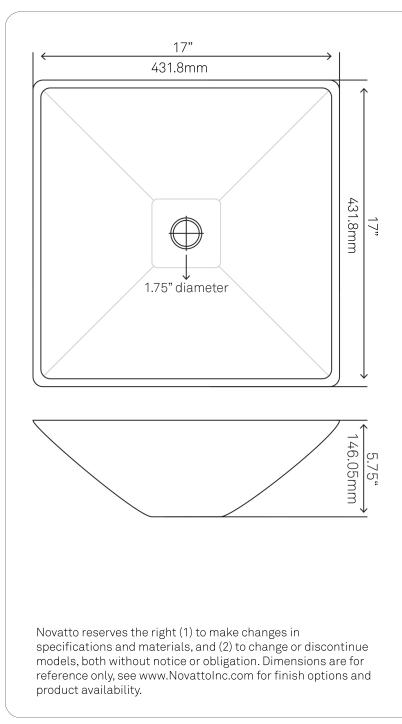

#### STANDARD SPECIFICATIONS:

- Green square vessel w/ frosted bottom
- Made with high tempered glass
- Scratch resistant and non-porous
- Designed for above counter installation
- Standard U.S. plumbing connections
- 1.75-inch drain opening
- No mounting ring necessary