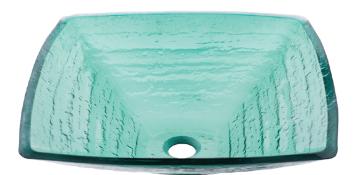

#### STANDARD SPECIFICATIONS:

- Green square vessel w/ frosted bottom
- Made with high tempered glass
- Scratch resistant and non-porous
- Designed for above counter installation
- Standard U.S. plumbing connections
- 1.75-inch drain opening
- No mounting ring necessary